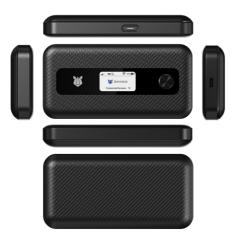

# 谈 RHINO H1

A 5G RedCap portable hotspot made for enterprise

# **Included In This Box**

- RHINO H1 Hotspot
- Battery
- USB-C cable (USB 2.0)
- Charger