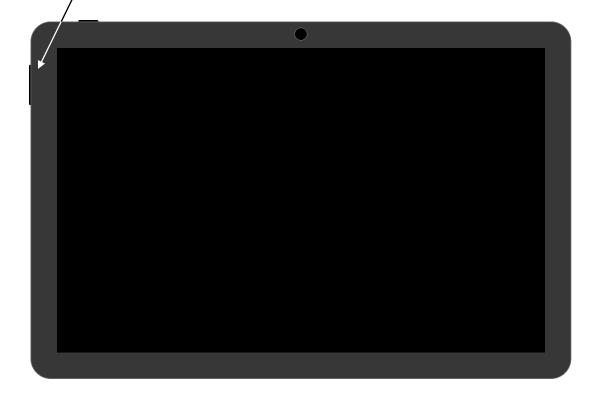

### **ADJUST THE VOLUME**

Use the volume rocker on the side, top half increases volume, bottom half decreases. Press and hold for rapid adjustment.