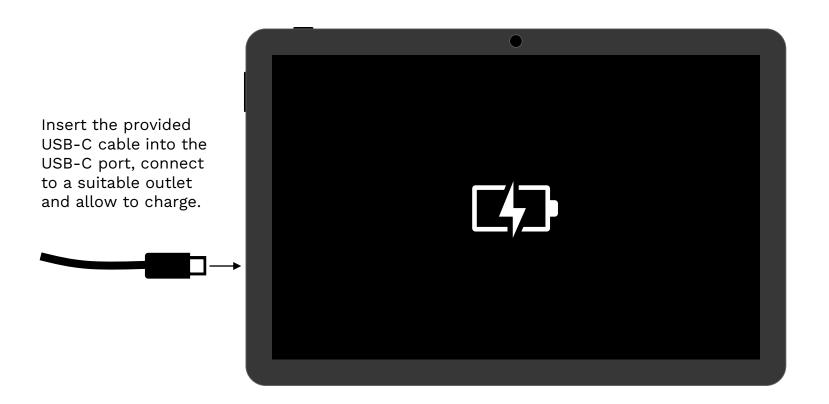

# RHINO C10



#### IN THE BOX

- 1. Rhino C10
- 2. USB-C cable
- 3. Fast charging power adapter
- 4. Sim pin
- 5. Tempered glass screen protector\*
- 6. Protective case\*
- 7. Foldable stand\*

<sup>\*</sup>If purchased with the Rhino C10



### POWER ON YOUR RHINO C10

Press & hold the power button for ~4 seconds, until the device vibrates



### **ADJUST THE VOLUME**

Use the volume rocker on the side, top half increases volume, bottom half decreases. Press and hold for rapid adjustment.





## **INSERT A HEADSET**





# **CHARGING**





# **USE NFC**





#### **GOOD TO GO**

For further guidance, please see the full user guide located at:

support.rhinomobility.com/devices/c10