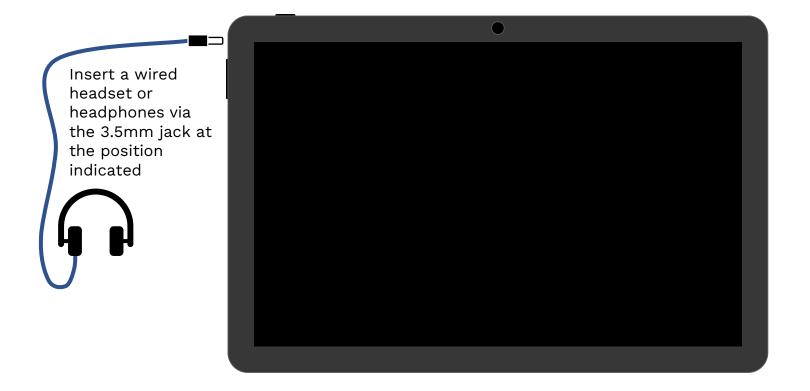

# RHINO C10



#### IN THE BOX

- 1. Rhino C10
- 2. USB-C cable
- 3. Fast charging power adapter
- 4. Sim pin
- 5. Tempered glass screen protector\*
- 6. Protective case\*
- 7. Foldable stand\*

<sup>\*</sup>If purchased with the Rhino C10



### POWER ON YOUR RHINO C10

Press & hold the power button for ~4 seconds, until the device vibrates



### **ADJUST THE VOLUME**

Use the volume rocker on the side, top half increases volume, bottom half decreases. Press and hold for rapid adjustment.





## **INSERT A HEADSET**





# **CHARGING**





# **USE NFC**





#### **GOOD TO GO**

For further guidance, please see the full user guide located at:

support.rhinomobility.com/devices/c10