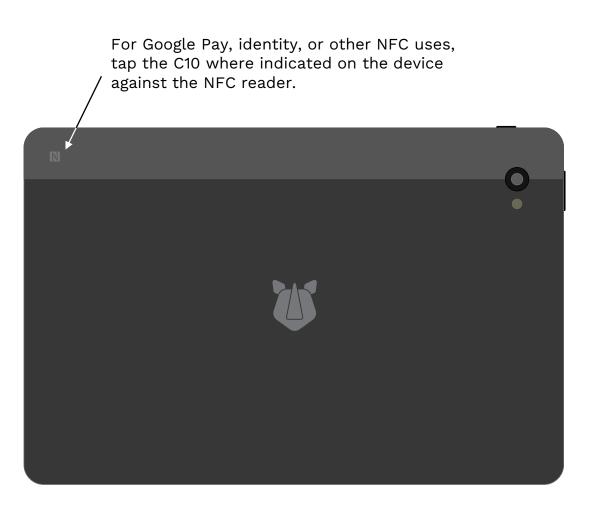

# RHINO C10



#### IN THE BOX

- 1. Rhino C10
- 2. USB-C cable
- 3. Fast charging power adapter
- 4. Sim pin
- 5. Tempered glass screen protector\*
- 6. Protective case\*
- 7. Foldable stand\*

<sup>\*</sup>If purchased with the Rhino C10



### POWER ON YOUR RHINO C10

Press & hold the power button for ~4 seconds, until the device vibrates



### **ADJUST THE VOLUME**

Use the volume rocker on the side, top half increases volume, bottom half decreases. Press and hold for rapid adjustment.





## **INSERT A HEADSET**





# **CHARGING**





# **USE NFC**





#### **GOOD TO GO**

For further guidance, please see the full user guide located at:

support.rhinomobility.com/devices/c10